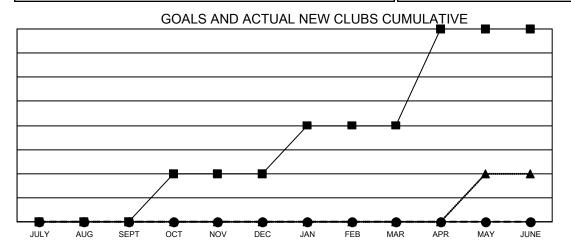

## GAT MONTHLY MEMBERSHIP PROGRESS REPORT

Results as of: 1/31/2023

Multiple District 410

**LOCATION: REP OF SOUTH AFRICA** 

| Clubs                 |               |           |               |  |  |  |  |
|-----------------------|---------------|-----------|---------------|--|--|--|--|
| RESULTS FOR 2022-2023 |               |           |               |  |  |  |  |
| QUARTER               | NEW CLUB GOAL | NEW CLUBS | DROPPED CLUBS |  |  |  |  |
| JULY/AUG/SEPT         | 0             | 0         | 0             |  |  |  |  |
| OCT/NOV/DEC           | 1             | 0         | 0             |  |  |  |  |
| JAN/FEB/MAR           | 1             | 0         | 0             |  |  |  |  |
| APR/MAY/JUNE          | 2             | 0         | 0             |  |  |  |  |

■- CURRENT YEAR GOALS FOR NEW CLUBS

- CURRENT YEAR ACTUAL NEW CLUBS

- LAST YEAR ACTUAL NEW CLUBS