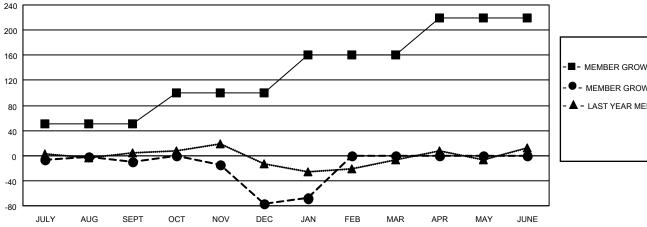

| Members               |                                                  |                                                                           |  |  |  |  |  |  |
|-----------------------|--------------------------------------------------|---------------------------------------------------------------------------|--|--|--|--|--|--|
| RESULTS FOR 2022-2023 |                                                  |                                                                           |  |  |  |  |  |  |
| GROWTH NET            | MEMBER GROWTH                                    | DROPPED                                                                   |  |  |  |  |  |  |
| OAL                   | ACTUAL                                           | MEMBERS ACTUAL                                                            |  |  |  |  |  |  |
|                       |                                                  | (including transfers)                                                     |  |  |  |  |  |  |
| 50                    | 73                                               | 70                                                                        |  |  |  |  |  |  |
| 50                    | 58                                               | 115                                                                       |  |  |  |  |  |  |
| 60                    | 34                                               | 20                                                                        |  |  |  |  |  |  |
| 60                    | 0                                                | 0                                                                         |  |  |  |  |  |  |
|                       | RESULTS F<br>GROWTH NET<br>OAL<br>50<br>50<br>60 | RESULTS FOR 2022-2023  GROWTH NET MEMBER GROWTH ACTUAL  50 73 50 58 60 34 |  |  |  |  |  |  |

## GOALS AND ACTUAL MEMBERS CUMULATIVE

| - | MEMBER | GROWTH | NET | GOAL |
|---|--------|--------|-----|------|
|   |        |        |     |      |

- MEMBER GROWTH ACTUAL

- LAST YEAR MEMBERSHIP ACTUAL

| DROPPED CLUBS: 0 |     | 52 CLUBS OF 122 ADDED 1 OR<br>MORE NEW MEMBERS | GENDER DISTRIBUTION               |                |
|------------------|-----|------------------------------------------------|-----------------------------------|----------------|
|                  |     |                                                | MALE                              | 1,017 (52.42%) |
|                  |     |                                                | FEMALE                            | 923 (47.58%)   |
| DROPPED MEMBERS  |     |                                                | NON BINARY                        | 0 (0.00%)      |
| DECEASED         | 17  |                                                | PREFER NOT TO ANSWER              | 0 (0.00%)      |
| CLUB CANCELLED   | 0   |                                                | TOTAL FAMILY UNIT MEMBERS         | 499            |
| OTHER            | 188 | CLICK HERE FOR CUMULATIVE                      | TOTAL FAMILT UNIT MEMBERS 499     |                |
| TOTAL            | 205 | MEMBERSHIP DATA                                | FAMILY MEMBERS PAYING HAL<br>DUES | F 258          |